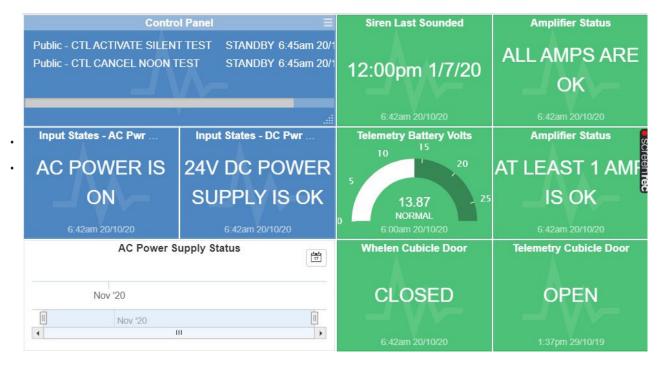

## **Custom screen options include:**

- Map interface
- Dashboard
- Individual Site Mimics
- Trends
- Communications map and
- · analytical data
- Reports
- Access to Manuals